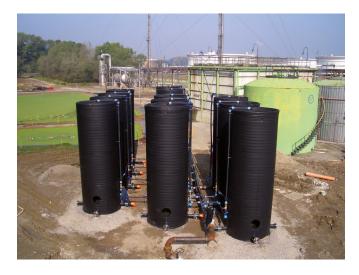

## Main features

- Pipe diameters of DN/ID 1000 mm up to DN/ID 5000 mm, acc. to metric system, in steps of 100 mm
- Pipes can be produced up to a length of 7,5 m
- Material: Polyethylene, Polypropylene
- Application: Industrial pipes, chemical storage tanks, drinking water tanks,
- Output: 500 kg/h (nominal) according to DVS 2205 and
   EN 12573 or any other specific application guidelines

## Solid pipe wall

The KR Series is designed to produce, in the most economical and eco-friendly way, pipes, fittings and manholes in diameters ranging from DN/ID 1000 mm to DN/ID 5000 mm and in lengths from 1m up to 7,5 m. The main applications for the final profiled pipe products are non-pressure applications like drain, storm drain, sewer piping systems and storage tanks as well as low-pressure applications like irrigation systems.