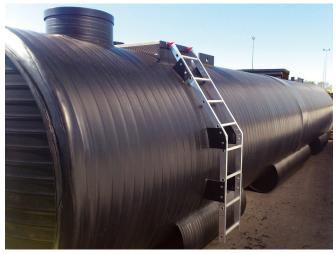

## Main features

- Pipe diameters of DN/ID 1000 mm up to DN/ID 5000 mm, acc. to metric system, in steps of 100 mm
- Pipes can be produced up to a length of 7,5 m
- Material: Polyethylene, Polypropylene
- Application: Industrial pipes, chemical storage tanks, drinking water tanks,
- Output: 500 kg/h (nominal) according to DVS 2205 and
   EN 12573 or any other specific application guidelines

## Solid pipe wall

The KR Series is designed to produce, in the most economical and eco-friendly way, pipes, fittings and manholes in diameters ranging from DN/ID 1000 mm to DN/ID 5000 mm and in lengths from 1m up to 7,5 m. The main applications for the final profiled pipe products are non-pressure applications like drain, storm drain, sewer piping systems and storage tanks as well as low-pressure applications like irrigation systems.