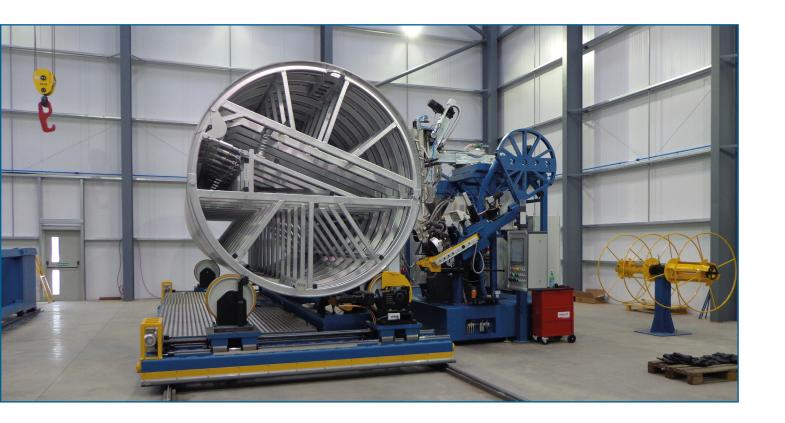

## Solid pipe wall

The KR Series is designed to produce, in the most economical and eco-friendly way, pipes, fittings and manholes in diameters ranging from DN/ID 1000 mm to DN/ID 5000 mm and in lengths from 1m up to 7,5 m. The main applications for the final profiled pipe products are non-pressure applications like drain, storm drain, sewer piping systems and storage tanks as well as low-pressure applications like irrigation systems.

## Main features

- Pipe diameters of DN/ID 1000 mm up to DN/ID 5000 mm, acc. to metric system, in steps of 100 mm
- Pipes can be produced up to a length of 7,5 m
- Material: Polyethylene, Polypropylene
- Application: Industrial pipes, chemical storage tanks, drinking water tanks,
- Output: 500 kg/h (nominal) according to DVS 2205 and
   EN 12573 or any other specific application guidelines

## Details at a glance

| Place requirement            | 20 x 20 m                      |
|------------------------------|--------------------------------|
| Pipe dimensions              | DN/ID 1000 up to DN/ID 5000 mm |
| Max pipe length              | 7,5 m                          |
| Output extruder              | 500 kg/h                       |
| Electrical values (Standard) | 400 V, 300 A (450 kVA)         |